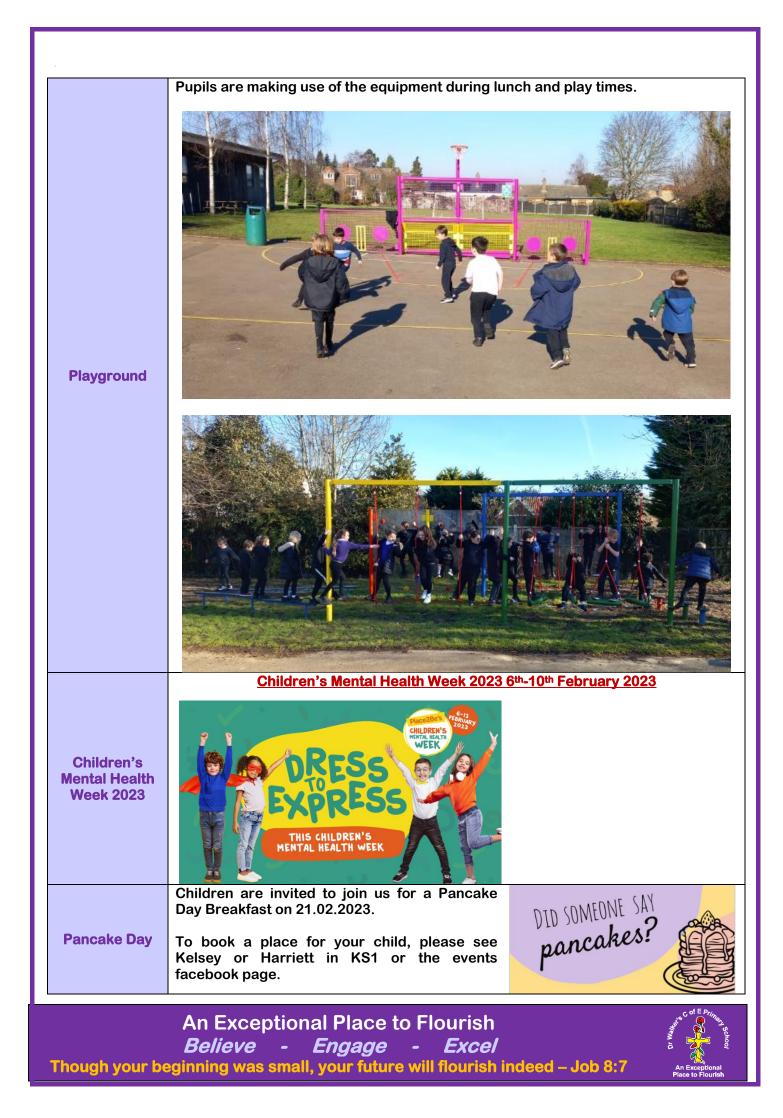

# **Newsletter** Spring Term – 10.02.2023

ce to Flourish gh your beginning was small, in future with foundshin ceeec. Job 877

|                                                                                                                                                                                                                              | Upo                                                                                             | date from Headteacher                                                                                                       | Value this half-term  |  |  |  |  |
|------------------------------------------------------------------------------------------------------------------------------------------------------------------------------------------------------------------------------|-------------------------------------------------------------------------------------------------|-----------------------------------------------------------------------------------------------------------------------------|-----------------------|--|--|--|--|
|                                                                                                                                                                                                                              |                                                                                                 | We had 100% school<br>attendance on<br>Wednesday!<br>Well done!                                                             | PERSEVERANC           |  |  |  |  |
| <b>B</b><br>Question                                                                                                                                                                                                         | Big<br>Question of<br>the week                                                                  | Can you have<br>happiness without<br>sadness?                                                                               | AA                    |  |  |  |  |
|                                                                                                                                                                                                                              | I                                                                                               | Upcoming dates for the diary                                                                                                |                       |  |  |  |  |
| Half Term                                                                                                                                                                                                                    | Half Term: Mo                                                                                   | nday 13 <sup>th</sup> February – Friday 17 <sup>th</sup> F                                                                  | February              |  |  |  |  |
| <b>21.02.23</b> All Year 5 & 6 Sports Hall Athletics at Ongar Academy. 09.30-12.00<br><b>21.02.23</b> All Year 3 & 4 Sports Hall Athletics at Ongar Academy. 13.00-15.00                                                     |                                                                                                 |                                                                                                                             |                       |  |  |  |  |
| <b>21.02.23</b> All Year 3 & 4 Sports Hall Athletics at Ongar Academy. 13.00-15.00                                                                                                                                           |                                                                                                 |                                                                                                                             |                       |  |  |  |  |
| <b>21.02.23</b> Pancake Day at Dr Walkers - <u>Join us for breakfast and fun from 8am.</u>                                                                                                                                   |                                                                                                 |                                                                                                                             |                       |  |  |  |  |
| 24.02.23                                                                                                                                                                                                                     | <b>24.02.23</b> Years 1 and 2 assembly for parents and carers (Orange/Yellow)                   |                                                                                                                             |                       |  |  |  |  |
| 02.03.23                                                                                                                                                                                                                     | World Book Da                                                                                   | ay                                                                                                                          |                       |  |  |  |  |
| 07.03.23                                                                                                                                                                                                                     | Primary – Arra<br>• Year 58<br>• Year 58<br>• Year 38<br>• Year 38<br>The school ca<br>• Year 3 | &6 Girls – 10.05am<br>&4 Boys – 10.25am<br>&4 Girls – 10.45am<br>n only enter 1 team per category<br>& 4 boys & girls – 1km |                       |  |  |  |  |
| 10.03.23                                                                                                                                                                                                                     |                                                                                                 |                                                                                                                             | d carers (Red/Orange) |  |  |  |  |
| <ul> <li>Year 3&amp;4 Girls – 10.45am</li> <li>The school can only enter 1 team per category with a maximum of 8.</li> <li>Year 3 &amp; 4 boys &amp; girls – 1km</li> <li>Year 5 &amp; 6 boys &amp; girls – 1.5km</li> </ul> |                                                                                                 |                                                                                                                             |                       |  |  |  |  |
| 07.03.23                                                                                                                                                                                                                     | Possible Cros                                                                                   | s Country competition                                                                                                       |                       |  |  |  |  |
| 17.03.23                                                                                                                                                                                                                     | Red Nose Day<br>Mothers Day G                                                                   |                                                                                                                             |                       |  |  |  |  |
| 20.03.23                                                                                                                                                                                                                     | Circus – (pote                                                                                  | ntially – a fee will be charged for                                                                                         | this)                 |  |  |  |  |
| 21.03.23                                                                                                                                                                                                                     | Year 6 TOA Tr                                                                                   | ansition Event at Ongar Academy                                                                                             | y. Time 09.15-12.15   |  |  |  |  |
| 24.03.23                                                                                                                                                                                                                     | Years 5 and 6                                                                                   | assembly for parents and carers                                                                                             | (Indigo/Violet)       |  |  |  |  |
| 30.03.23                                                                                                                                                                                                                     | Easter Bonnet<br>Easter Egg Hu<br>Raffle<br>Easter service                                      |                                                                                                                             |                       |  |  |  |  |