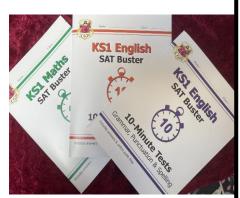

### Year 2 ONLY CGP BOOKLETS

Your child will be given 3, 10-minute CGP Revision booklets for: Maths, Reading and SPaG (spelling, punctuation and grammar). It would be extremely beneficial to complete these at home as part of their revision and/or homework. If, at any time, your child is unclear of anything in these revision guides, please remind them that I am here to help!