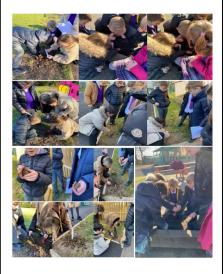

# **Class Register Teacher: Mrs Jenny Dean**

In Geography, We worked in groups to conduct an investigation to establish the type of soil in our local enviornment.

In PSHE, for part of Children's Mental Health Week, we made paper chains to showcase our meaningful connections.