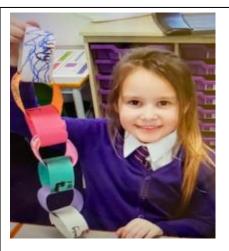

# **Class Register Teacher: Mrs Jenny Dean**

In Geography, We worked in groups to conduct an investigation to establish the type of soil in our local enviornment.

In PSHE, for part of Children's Mental Health Week, we made paper chains to showcase our meaningful connections.