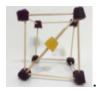

# Design & Technology

We constructed a shell or frame structures using diagonal struts to strengthen them.

Your home challenge – how tall can you build a spaghetti and marshmallow tower that will support a book? Don't forget to send a picture to show your achievement!