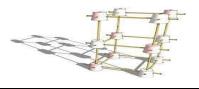

# Design & Technology

We constructed a shell or frame structures using diagonal struts to strengthen them.

Your home challenge – how tall can you build a spaghetti and marshmallow tower that will support a book? Don't forget to send a picture to show your achievement!