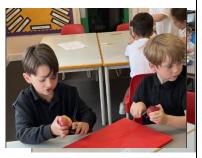

Orange- Yellow class had lots of fun in Design and Technology this week. We looked at different ways food could be prepared. We split into 6 groups and all had to prepare the item of food in different ways. This is how the groups prepared the food: 1. Mash a banana, 2. Grate a carrot, 3. Chop some celery, 4. Slice a tomato (very carefully!), 5. Tear the lettuce, 6. Peel the apple.