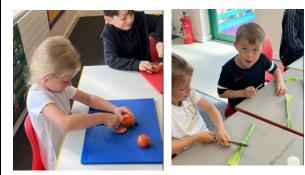

Orange- Yellow class had lots of fun in Design and Technology this week. We looked at different ways food could be prepared. We split into 6 groups and all had to prepare the item of food in different ways. This is how the groups prepared the food: 1. Mash a banana, 2. Grate a carrot, 3. Chop some celery, 4. Slice a tomato (very carefully!), 5. Tear the lettuce, 6. Peel the apple.