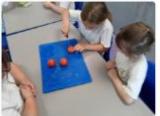

Orange- Yellow class had lots of fun in Design and Technology this week. We looked at different ways food could be prepared. We split into 6 groups and all had to prepare the item of food in different ways. This is how the groups prepared the food: 1. Mash a banana, 2. Grate a carrot, 3. Chop some celery, 4. Slice a tomato (very carefully!), 5. Tear the lettuce, 6. Peel the apple.